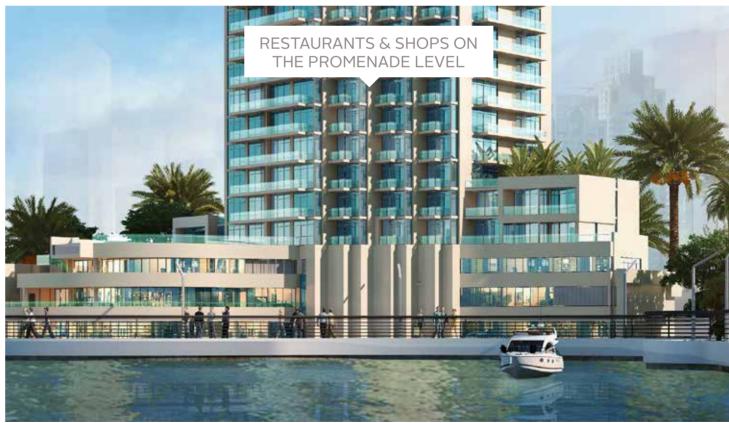

# Sunsets were made for...

...RELAXING AT LIV'S INFINITY POOL AND TERRACE, DIRECTLY FACING THE TURQUOISE MARINA

LIV's stylish infinity pool & terrace on level 1 are an outdoor oasis of relaxation and leisure with a resort ambience. Direct access to the promenade level means residents are within easy reach of restaurants, cafés and convenient retail

## Kids Area, Restaurants & Shops

ENJOY THE CONVENIENCE OF PROMENADE LEVEL RESTAURANTS & SHOPS WHILST THE KIDS HAVE FUN IN THE INDOOR OR OUTDOOR PLAY AREAS

Explore the outlets and nearby attractions day or night with the peace of mind that during those moments you need time to yourself, the kids have innovative and safe spaces to play