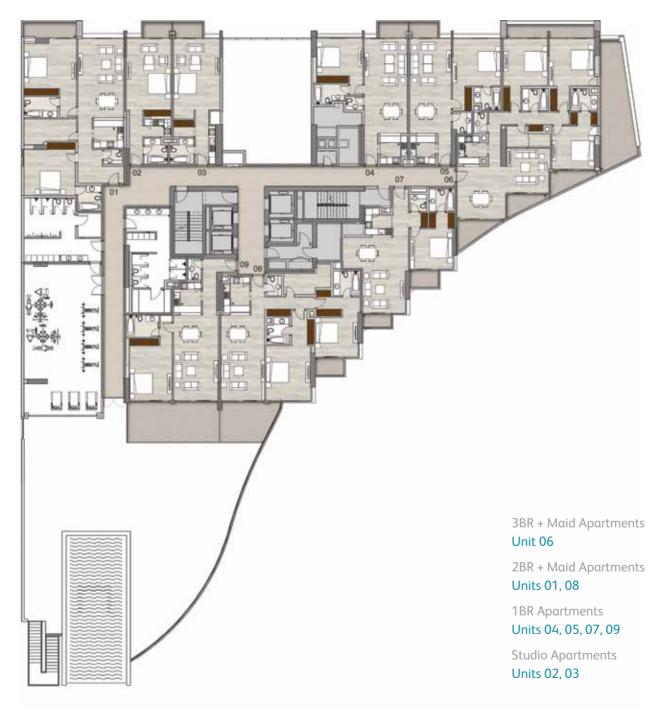

#### Typical Floorplans Residential & Leisure Levels

Level 1 Studios, 1, 2 & 3 beds

Level 2 Studios, 1, 2 & 3 beds

3BR + Maid Apartments

Unit 06

2BR + Maid Apartments

Units 08, 09

1BR + Study Apartments
Unit 01

1BR Apartments

Units 04, 05, 07

Studio Apartments
Units 02, 03