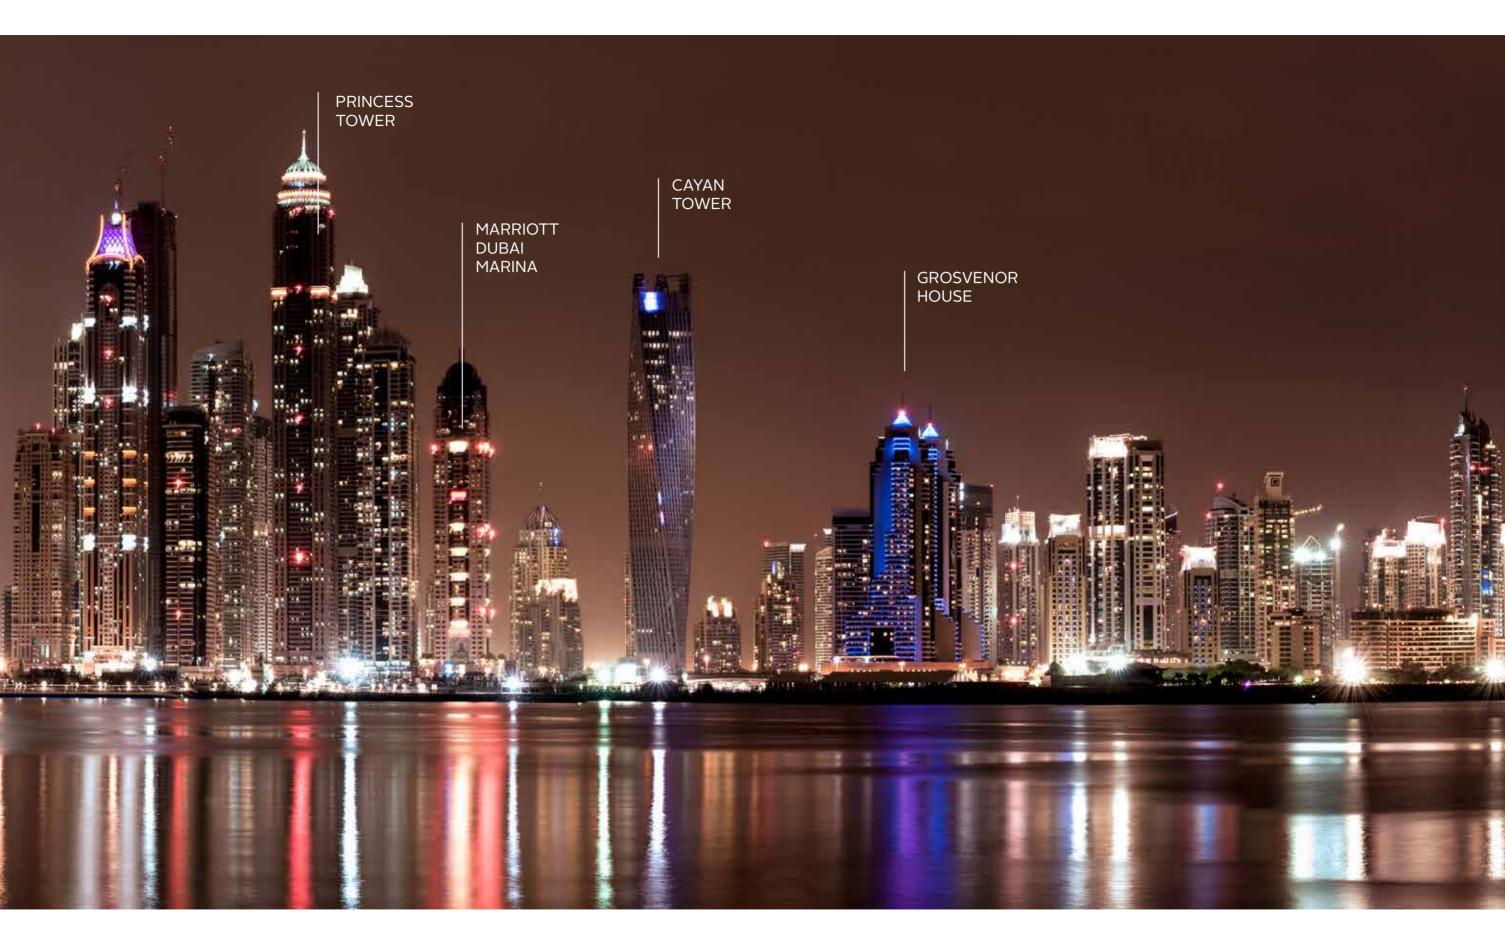

Strategically located with multiple access points, offering easy and quick access into and out of Dubai Marina

Introducing LIV Residence, a G+27 residential development in the heart of Dubai Marina

Walking distance to the beach, shops and restaurants at JBR, Dubai Marina metro and tram stations, the elegant tower neighbours Grosvenor House, Ritz Carlton, and Intercontinental Dubai Marina

Conveniently located right next to planned community green park

Un-interrupted views of the Marina waters as well as the sea-views

European styled kitchen cabinetry with upgraded appliances