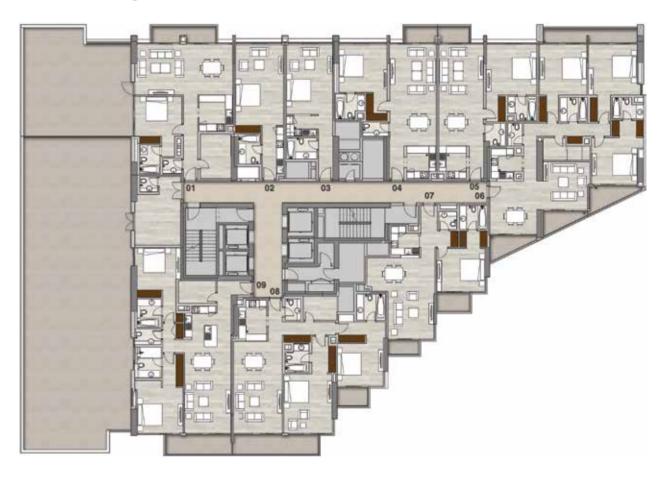

# Typical Floorplans

ALL APARTMENTS FEATURE
MARINA OR SEA VIEWS.

STUDIOS, 1, 2, 2+M, 3 BEDROOMS
AND 4 BEDROOM PENTHOUSES

#### Typical Floorplans Residential & Leisure Levels

Level 1 Studios, 1, 2 & 3 beds

Level 2 Studios, 1, 2 & 3 beds

3BR + Maid Apartments

Unit 06

2BR + Maid Apartments

Units 08, 09

1BR + Study Apartments
Unit 01

1BR Apartments

Units 04, 05, 07

Studio Apartments
Units 02, 03