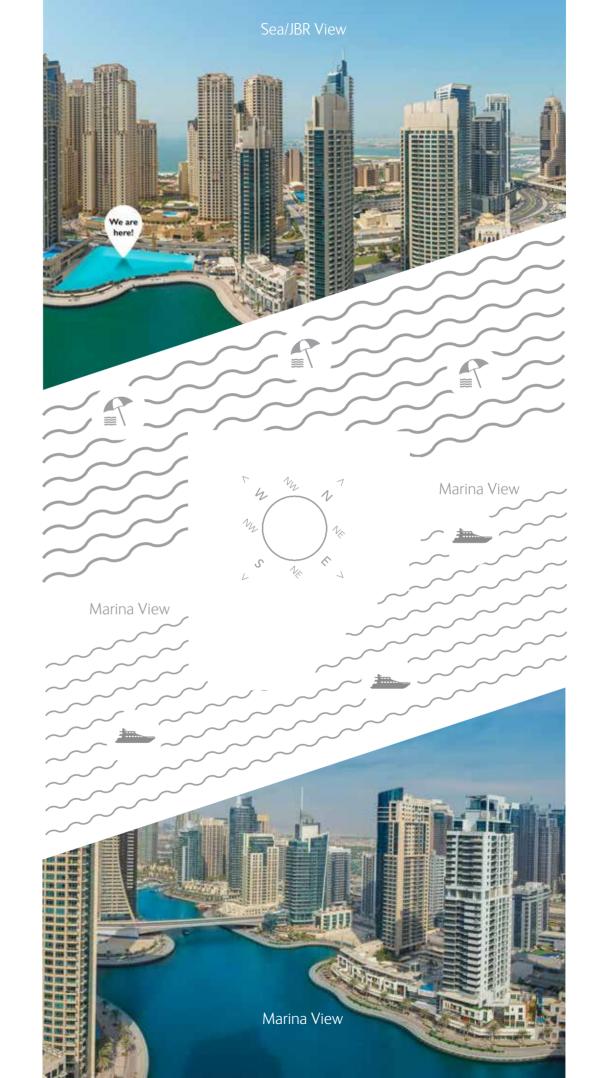

# Typical Floorplans

ALL APARTMENTS FEATURE
MARINA OR SEA VIEWS.

STUDIOS, 1, 2, 2+M, 3 BEDROOMS
AND 4 BEDROOM PENTHOUSES

# Sea/JBR View Marina View