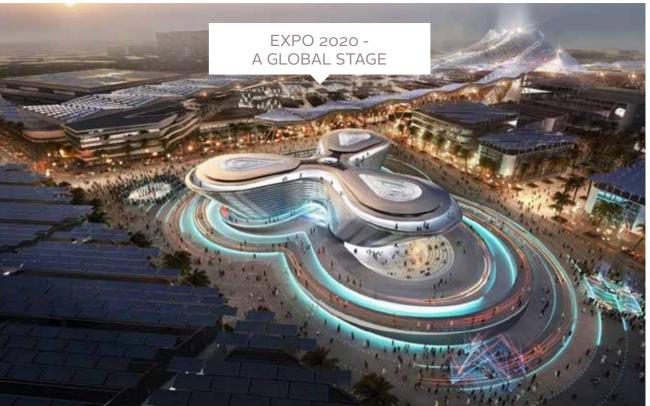

# Dubai - City of the Future

LOCATED IN A PRIME, ESTABLISHED
NEIGHBOURHOOD AND CLOSE TO THE
EXPO 2020 SITE - INVESTING IN
LIV RESIDENCE IS A FUTURE SECURED

A city that consistently looks to the future By 2020, Dubai hopes to attract 20 million visitors
each year, broadening Dubai's offering in events,
attractions, infrastructure and services, while
creating jobs, increasing in population and
driving a sustainable demand for prime
Dubai Marina properties