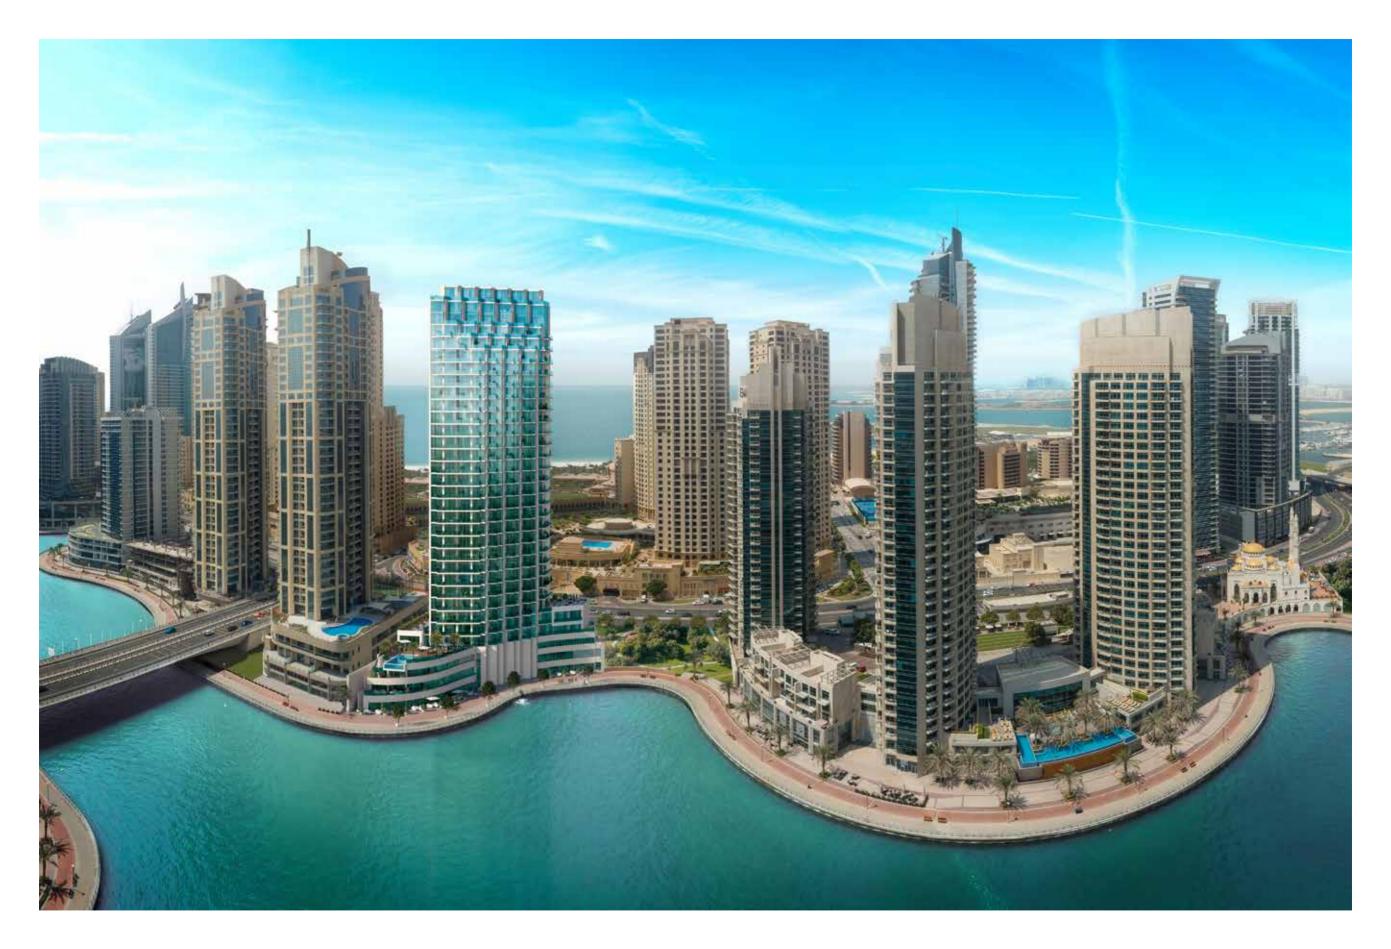

## Remarkable Design

THE STRIKING TOWER IS
DISTINGUISHED BY ITS SPACIOUS
TERRACES AND FULL HEIGHT
GLAZING; DESIGNED TO MAXIMISE
MARINA & SEA VIEWS

The iconic G+27 tower, designed by NAGA features:

~ Ladies and gents spa facilities

#### One of the Only remaining prime waterfront locations in Dubai Marina

Directly on the Promenade at

Dubai Marina and a short stroll to the beach

Life here is convenient and privileged

Part of a global family of luxurious properties in exceptional cities across the world, the LIV brand is defined by the prestige of upscale locations combined with superior interior finishes and remarkable detailing