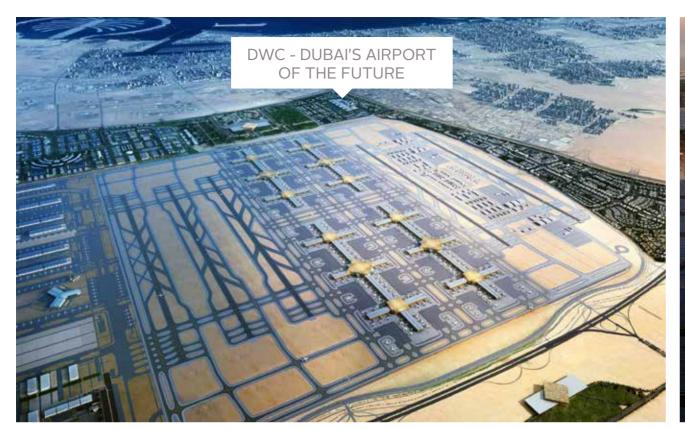

# Dubai - City of the Future

LOCATED IN A PRIME, ESTABLISHED
NEIGHBOURHOOD AND CLOSE TO THE
EXPO 2020 SITE - INVESTING IN
LIV RESIDENCE IS A FUTURE SECURED

A city that consistently looks to the future By 2020, Dubai hopes to attract 20 million visitors
each year, broadening Dubai's offering in events,
attractions, infrastructure and services, while
creating jobs, increasing in population and
driving a sustainable demand for prime
Dubai Marina properties