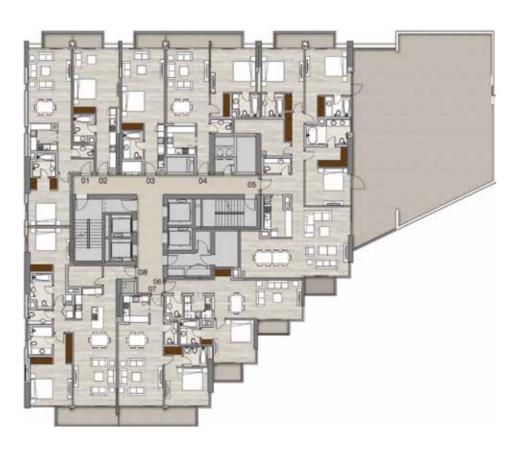

#### Typical Floorplans Residential Levels

Level 3 Studios, 1, 2 & 3 beds

Levels 4, 5, 7 - 10, 12 & 13 Studios, 1 & 2 beds

3BR + Maid Apartments
Unit 05

2BR + Maid Apartments
Unit 08

1BR Apartments

Units 01, 04, 06, 07

Studio Apartments Units 02, 03 2BR + Maid Apartments

Unit 09

2BR Apartments

Unit 06

1BR Apartments

Units 01, 04, 05, 07, 08

Studio Apartments

Units 02, 03