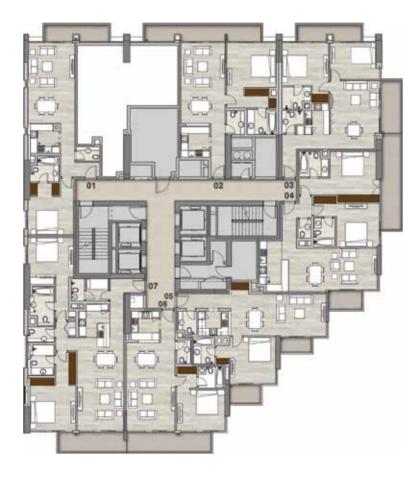

# Typical Floorplans

ALL APARTMENTS FEATURE
MARINA OR SEA VIEWS.

STUDIOS, 1, 2, 2+M, 3 BEDROOMS
AND 4 BEDROOM PENTHOUSES

#### Typical Floorplans Residential & Leisure Levels

Level 1 Studios, 1, 2 & 3 beds

Level 2 Studios, 1, 2 & 3 beds

3BR + Maid Apartments

Unit 06

2BR + Maid Apartments

Units 08, 09

1BR + Study Apartments
Unit 01

1BR Apartments

Units 04, 05, 07

Studio Apartments
Units 02, 03