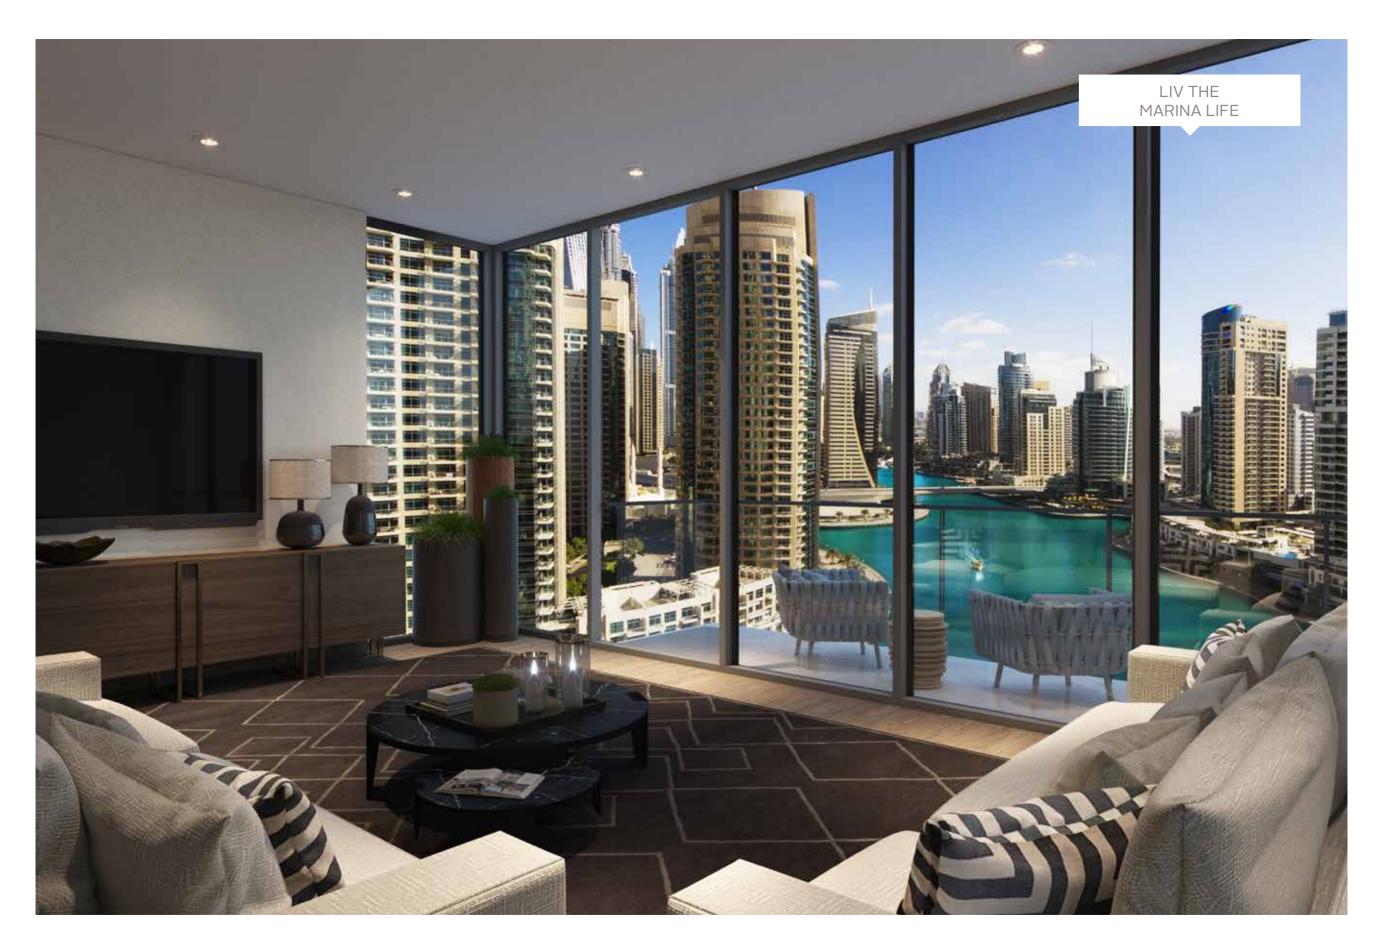

# Kitchens & Living Rooms

LIGHT, BRIGHT OPEN PLAN SPACES
ARE ARRANGED METICULOUSLY AND
BENEFIT FROM FLOOR TO CEILING
GLAZING THROUGHOUT

The well-planned spaces take full advantage of the remarkable sea and marina views, and are designed to be social; Yet it's the luxurious interior finishes that set LIV Residence apart - natural timber, quartz island counters and textured porcelain tiles

Images from actual show apartment

Images from actual show apartment