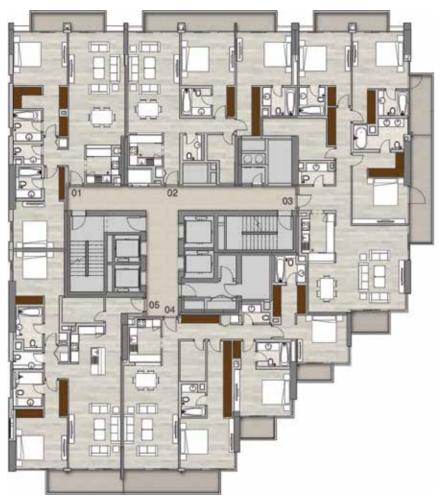

#### Typical Floorplans Residential & Leisure Levels

Level 1 Studios, 1, 2 & 3 beds

Level 2 Studios, 1, 2 & 3 beds

3BR + Maid Apartments

Unit 06

2BR + Maid Apartments

Units 08, 09

1BR + Study Apartments
Unit 01

1BR Apartments

Units 04, 05, 07

Studio Apartments
Units 02, 03