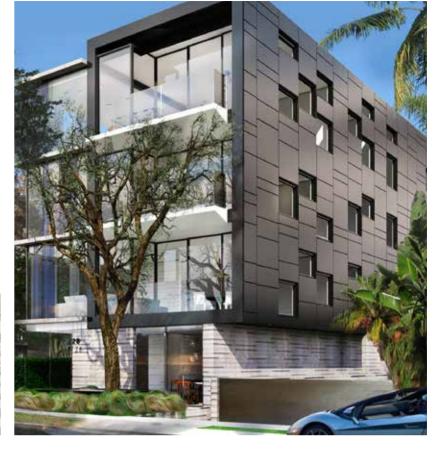

## Remarkable Design

THE STRIKING TOWER IS
DISTINGUISHED BY ITS SPACIOUS
TERRACES AND FULL HEIGHT
GLAZING; DESIGNED TO MAXIMISE
MARINA & SEA VIEWS

The iconic G+27 tower, designed by NAGA features:

~ Ladies and gents spa facilities