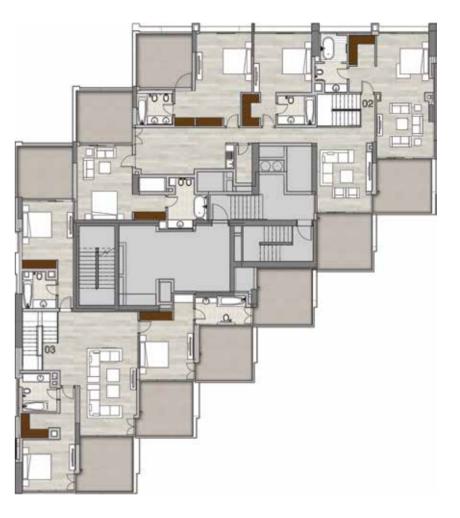

# Typical Floorplans

ALL APARTMENTS FEATURE
MARINA OR SEA VIEWS.

STUDIOS, 1, 2, 2+M, 3 BEDROOMS
AND 4 BEDROOM PENTHOUSES

#### Typical Floorplans Residential & Leisure Levels

Level 1 Studios, 1, 2 & 3 beds

Level 2 Studios, 1, 2 & 3 beds

3BR + Maid Apartments

Unit 06

2BR + Maid Apartments

Units 08, 09

1BR + Study Apartments
Unit 01

1BR Apartments

Units 04, 05, 07

Studio Apartments
Units 02, 03