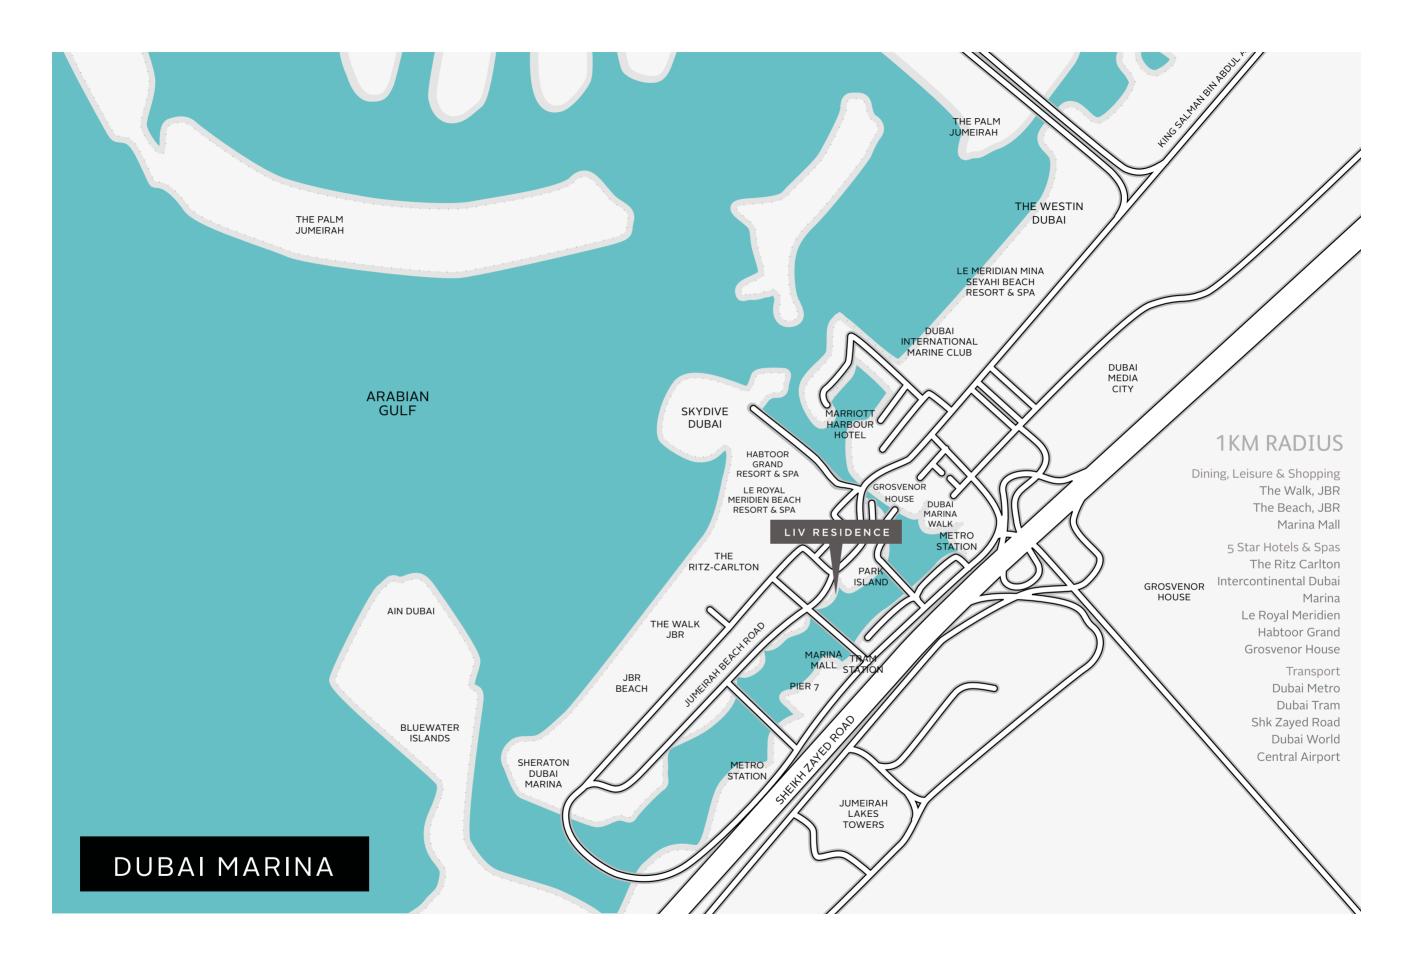

Strategically located with multiple access points, offering easy and quick access into and out of Dubai Marina

Introducing LIV Residence, a G+27 residential development in the heart of Dubai Marina

Walking distance to the beach, shops and restaurants at JBR, Dubai Marina metro and tram stations, the elegant tower neighbours Grosvenor House, Ritz Carlton, and Intercontinental Dubai Marina

Conveniently located right next to planned community green park

Un-interrupted views of the Marina waters as well as the sea-views

European styled kitchen cabinetry with upgraded appliances

#### One of the Only remaining prime waterfront locations in Dubai Marina

Directly on the Promenade at

Dubai Marina and a short stroll to the beach

Life here is convenient and privileged

Part of a global family of luxurious properties in exceptional cities across the world, the LIV brand is defined by the prestige of upscale locations combined with superior interior finishes and remarkable detailing

## Magnificent Views

WITH VIEWS OF THE PALM JUMEIRAH,

JBR THE BEACH, ATLANTIS AND

AIN DUBAI, BEING LOCATED AT THE HEART

OF DUBAI MARINA MEANS YOU

RESIDE AMONGST ICONS

Surrounded by turquoise and azure blue, most residences feature marina or sea views in addition to views of various iconic landmarks