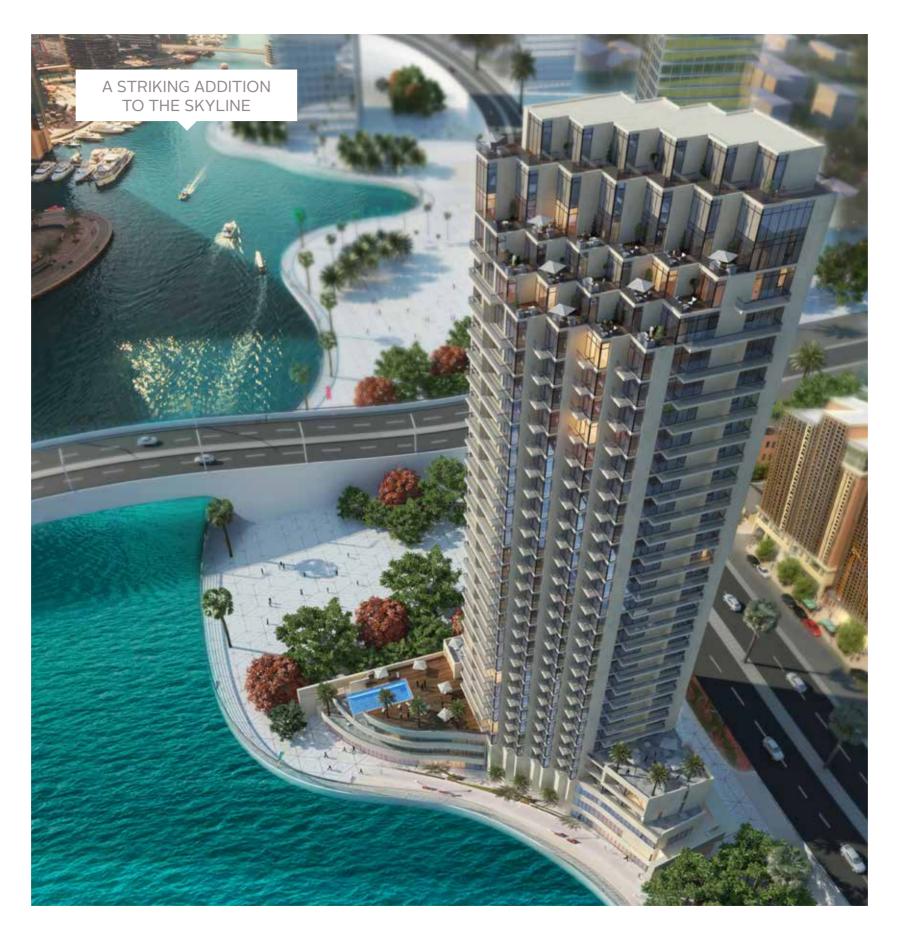

## Remarkable Design

THE STRIKING TOWER IS
DISTINGUISHED BY ITS SPACIOUS
TERRACES AND FULL HEIGHT
GLAZING; DESIGNED TO MAXIMISE
MARINA & SEA VIEWS

The iconic G+27 tower, designed by NAGA features:

~ Ladies and gents spa facilities

~ Infinity pool & terrace overlooking Dubai Marina

~ Luxurious gym overlooking the pool

~ Indoor and outdoor kids play areas

~ Residents lounge

~ Landscaped garden

~ Spacious private terraces

~ Promenade level retail

~ Fine dining restaurants